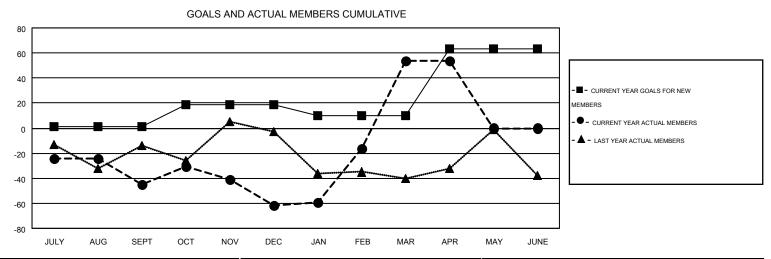

## MONTHLY MEMBERSHIP PROGRESS REPORT

Multiple District 34

Results as of: 4/30/2015

**LOCATION: ALABAMA** 

GMT CA 1

**CARL HARRELL** 

|               |                  | Clubs            |                  |                  | Members               |                    |                                        |                    |                  |
|---------------|------------------|------------------|------------------|------------------|-----------------------|--------------------|----------------------------------------|--------------------|------------------|
|               | RESUL            | TS FOR 2014-2015 |                  |                  | RESULTS FOR 2014-2015 |                    |                                        |                    |                  |
| QUARTER       | NEW CLUB<br>GOAL | NEW CLUBS        | DROPPED<br>CLUBS | NET<br>GAIN/LOSS | QUARTER               | NEW MEMBER<br>GOAL | CHARTER AND<br>NEW<br>MEMBERS<br>ADDED | DROPPED<br>MEMBERS | NET<br>GAIN/LOSS |
| JULY/AUG/SEPT | 0                | 1                | 2                | -1               | JULY/AUG/SEPT         | 1                  | 103                                    | 148                | -45              |
| OCT/NOV/DEC   | 2                | 1                | 2                | -1               | OCT/NOV/DEC           | 18                 | 107                                    | 124                | -17              |
| JAN/FEB/MAR   | 0                | 3                | 0                | 3                | JAN/FEB/MAR           | -9                 | 208                                    | 92                 | 116              |
| APR/MAY/JUNE  | 3                | 0                | 0                | 0                | APR/MAY/JUNE          | 53                 | 32                                     | 32                 | 0                |