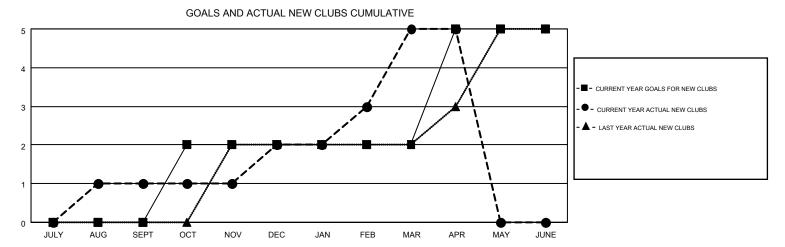

## MONTHLY MEMBERSHIP PROGRESS REPORT

Multiple District 34

Results as of: 4/30/2015

**LOCATION: ALABAMA** 

GMT CA 1

**CARL HARRELL** 

|               |                  | Clubs            |                  |                  | Members               |                    |                                        |                    |                  |
|---------------|------------------|------------------|------------------|------------------|-----------------------|--------------------|----------------------------------------|--------------------|------------------|
|               | RESUL            | TS FOR 2014-2015 |                  |                  | RESULTS FOR 2014-2015 |                    |                                        |                    |                  |
| QUARTER       | NEW CLUB<br>GOAL | NEW CLUBS        | DROPPED<br>CLUBS | NET<br>GAIN/LOSS | QUARTER               | NEW MEMBER<br>GOAL | CHARTER AND<br>NEW<br>MEMBERS<br>ADDED | DROPPED<br>MEMBERS | NET<br>GAIN/LOSS |
| JULY/AUG/SEPT | 0                | 1                | 2                | -1               | JULY/AUG/SEPT         | 1                  | 103                                    | 148                | -45              |
| OCT/NOV/DEC   | 2                | 1                | 2                | -1               | OCT/NOV/DEC           | 18                 | 107                                    | 124                | -17              |
| JAN/FEB/MAR   | 0                | 3                | 0                | 3                | JAN/FEB/MAR           | -9                 | 208                                    | 92                 | 116              |
| APR/MAY/JUNE  | 3                | 0                | 0                | 0                | APR/MAY/JUNE          | 53                 | 32                                     | 32                 | 0                |